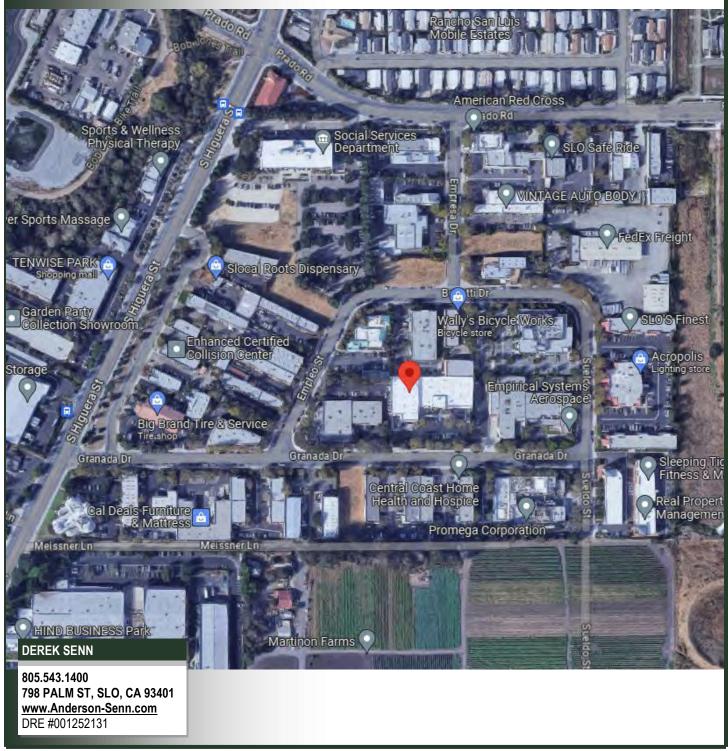

### FOR SUBLEASE



### 254 Granada Drive

### **Property Description:**

- City: San Luis Obispo, CA
- Size: 10,674 Square Feet
- Price: \$1.30/Square Foot, Gross
- Type: Warehouse
- Notes: The space has a grade level door and high ceilings.

#### **DEREK SENN**

805.543.1400 798 PALM ST, SLO, CA 93401 <u>www.Anderson-Senn.com</u> DRE #001252131

INFORMATION CONTAINED HEREIN HAS BEEN OBTAINED FROM SOURCES WE DEEM RELIABLE. WHILE WE HAVE NO REASON TO DOUBT ITS ACCURACY WE DO NOT GUARANTEE IT.



# 254 GRANADA





# 254 GRANADA



INFORMATION CONTAINED HEREIN HAS BEEN OBTAINED FROM SOURCES WE DEEM RELIABLE. WHILE WE HAVE NO REASON TO DOUBT ITS ACCURACY WE DO NOT GUARANTEE IT.