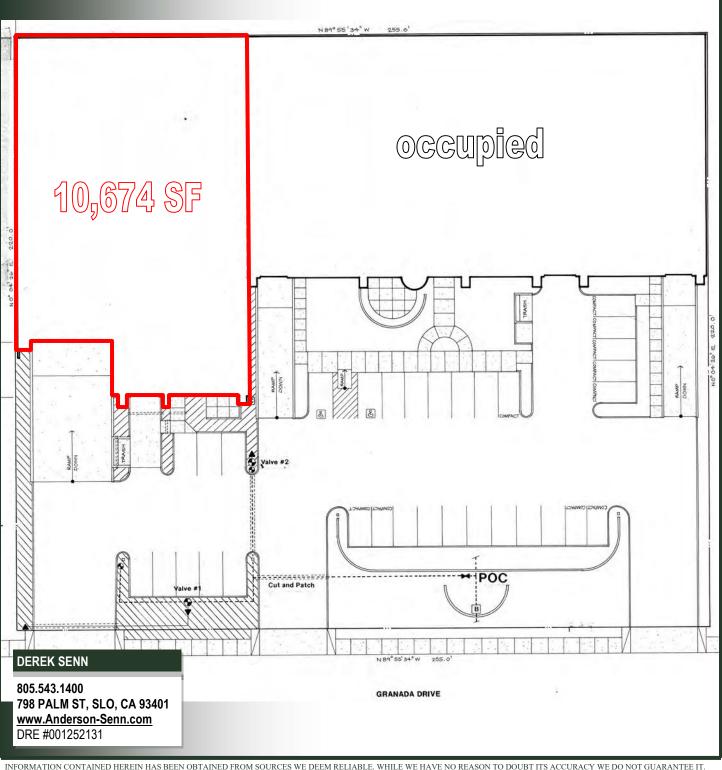

### **Property Description:**

- City: San Luis Obispo, CA
- Size: 10,674 Square Feet
- Price: \$1.30/Square Foot, Gross
- Type: Warehouse
- Notes: The space has a grade level door and high ceilings.