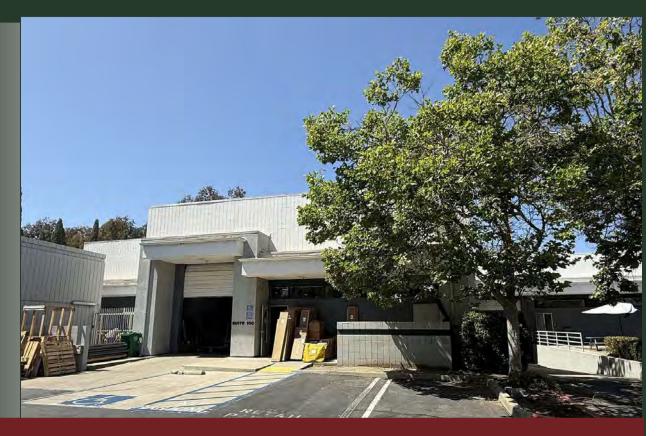

### **Property Description:**

- City: San Luis Obispo, CA
- Size: 10,674 Square Feet
- Price: \$1.30/Square Foot, Gross
- Type: Warehouse
- Notes: The space has a grade level door and high ceilings.