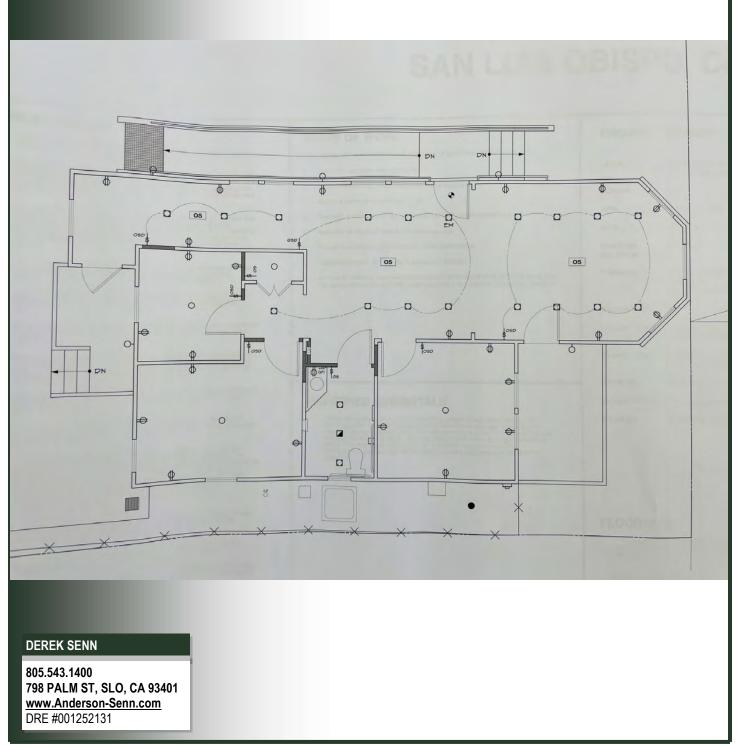

#### **Property Description:**

| City:  | San Luis Obispo, CA                                                                                                                                                                                                                                                    |
|--------|------------------------------------------------------------------------------------------------------------------------------------------------------------------------------------------------------------------------------------------------------------------------|
| Size:  | 1,028 Square Feet                                                                                                                                                                                                                                                      |
| Price: | \$2.95/Square Foot, Gross                                                                                                                                                                                                                                              |
| Туре:  | Office                                                                                                                                                                                                                                                                 |
| Notes: | Fantastic Marsh Street visibility. This newly remodeled<br>freestanding building has three private offices, an open<br>work area, a kitchenette, and a front porch. Situated<br>adjacent to the redwoods of the Jack House and<br>Gardens. Two on-site parking spaces. |