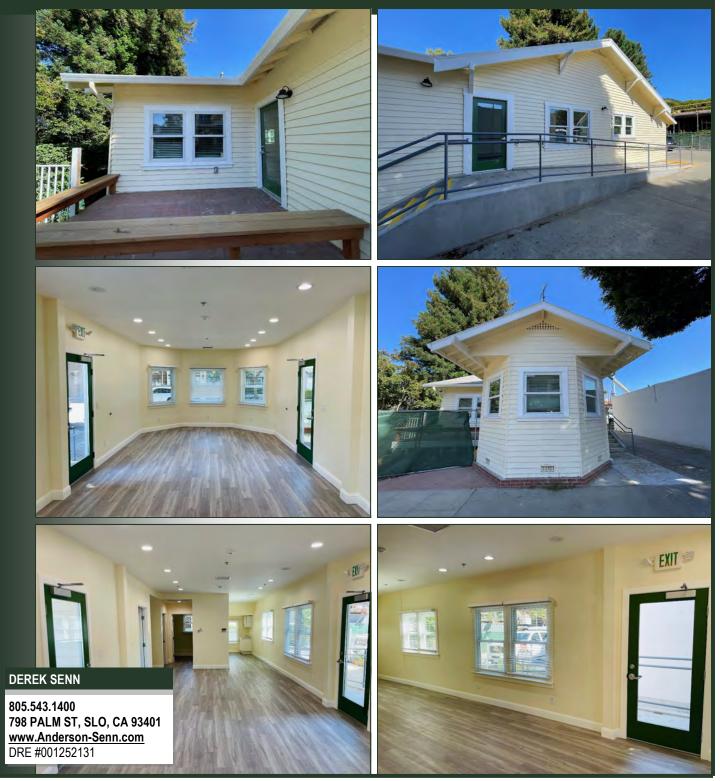

#### **Property Description:**

| City:  | San Luis Obispo, CA                                                                                                                                                                                                                                                    |
|--------|------------------------------------------------------------------------------------------------------------------------------------------------------------------------------------------------------------------------------------------------------------------------|
| Size:  | 1,028 Square Feet                                                                                                                                                                                                                                                      |
| Price: | \$2.95/Square Foot, Gross                                                                                                                                                                                                                                              |
| Туре:  | Office                                                                                                                                                                                                                                                                 |
| Notes: | Fantastic Marsh Street visibility. This newly remodeled<br>freestanding building has three private offices, an open<br>work area, a kitchenette, and a front porch. Situated<br>adjacent to the redwoods of the Jack House and<br>Gardens. Two on-site parking spaces. |