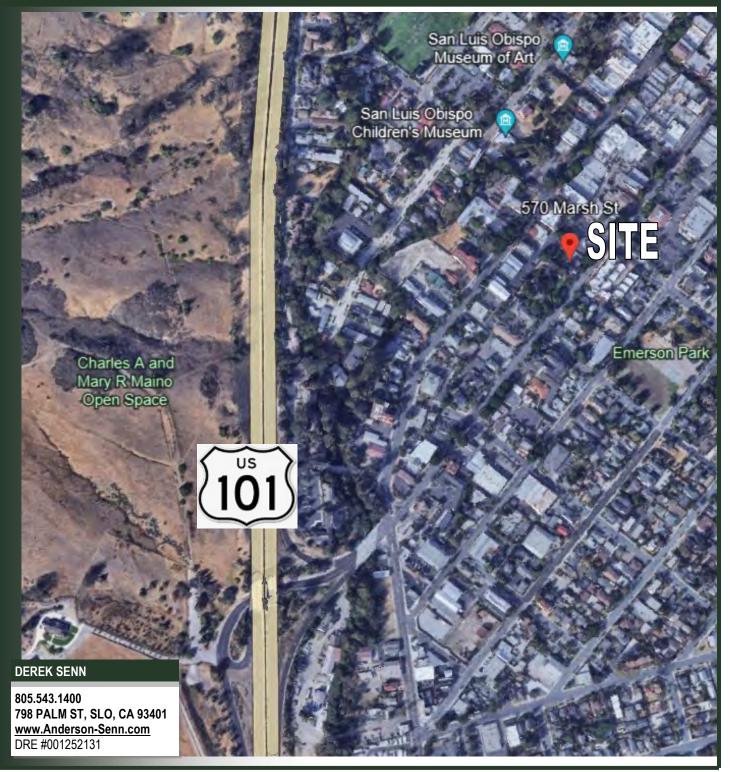

### 570 Marsh Street

#### **Property Description:**

| City:  | San Luis Obispo, CA                                                                                                                                                                                                                                                    |
|--------|------------------------------------------------------------------------------------------------------------------------------------------------------------------------------------------------------------------------------------------------------------------------|
| Size:  | 1,028 Square Feet                                                                                                                                                                                                                                                      |
| Price: | \$2.95/Square Foot, Gross                                                                                                                                                                                                                                              |
| Туре:  | Office                                                                                                                                                                                                                                                                 |
| Notes: | Fantastic Marsh Street visibility. This newly remodeled<br>freestanding building has three private offices, an open<br>work area, a kitchenette, and a front porch. Situated<br>adjacent to the redwoods of the Jack House and<br>Gardens. Two on-site parking spaces. |