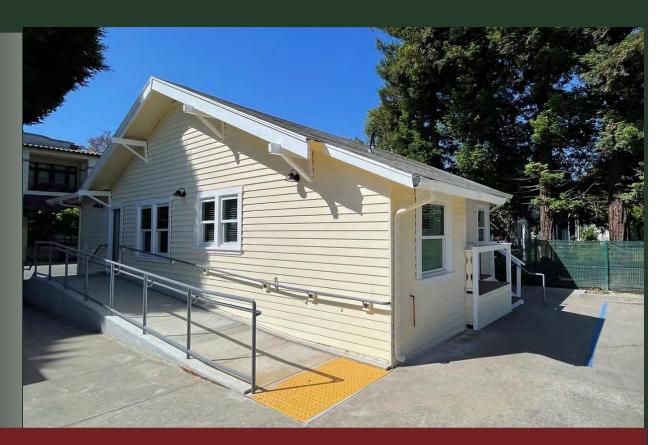

#### **Property Description:**

| City:  | San Luis Obispo, CA                                                                                                                                                                                                                                                    |
|--------|------------------------------------------------------------------------------------------------------------------------------------------------------------------------------------------------------------------------------------------------------------------------|
| Size:  | 1,028 Square Feet                                                                                                                                                                                                                                                      |
| Price: | \$2.95/Square Foot, Gross                                                                                                                                                                                                                                              |
| Туре:  | Office                                                                                                                                                                                                                                                                 |
| Notes: | Fantastic Marsh Street visibility. This newly remodeled<br>freestanding building has three private offices, an open<br>work area, a kitchenette, and a front porch. Situated<br>adjacent to the redwoods of the Jack House and<br>Gardens. Two on-site parking spaces. |